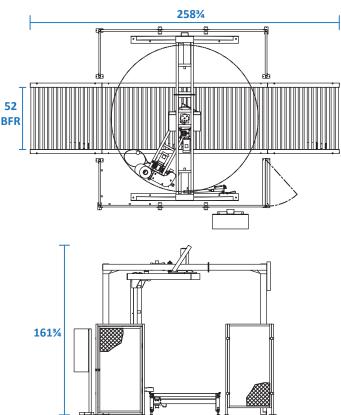

## **MACHINE SPECIFICATIONS**

| PERFORMANCE                   |                                                                                      |
|-------------------------------|--------------------------------------------------------------------------------------|
| Production Speed              | Up to 45-60 pallets per hour                                                         |
| Maximum Load Size             | 52" x 52" x 80" load size (80" Diagonal)                                             |
| Maximum Load Weight           | 4000 lbs (1814 kg)                                                                   |
| LOAD HANDLING                 |                                                                                      |
| Wrapping Speed (Variable)     | 15 RPM                                                                               |
| SERVICE REQUIREMENTS          |                                                                                      |
| Electric Service Requirements | 230 VAC / 3 PH / 60 HZ                                                               |
| Pneumatic Requirements        | 3 CFM @80 PSI                                                                        |
| WARRANTY                      |                                                                                      |
|                               | 3 Year Warranty<br>Lifetime warranty on the pre-stretch compound<br>carriage rollers |